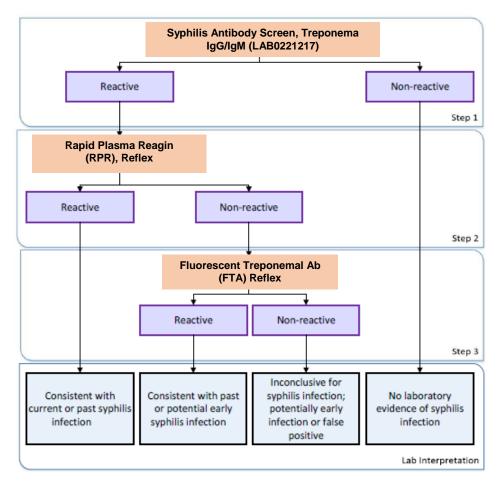

## SUBJECT: Syphilis Screening Changes

On November 15, 2016, CentraCare Health Laboratories will adopt the reverse syphilis serology testing algorithm as out lined below. The **Syphilis Antibody Screen, Treponema IgG/IgM (LAB0221217)** testing assay detects Treponema pallidum antigens (TpN15, TpN17 and TpN47). All samples with a "Reactive" screen will be reflexed for a RPR confirmation. Any samples with conflicting results will be forwarded to MDH for Fluorescent Treponemal Antibody (FTA) confirmation.

## **Reverse Syphilis Serology Testing Algorithm**

Please contact Jerome Schlabsz, Chemistry Technical Specialist at 251-2700 ext. 57325 with any questions.