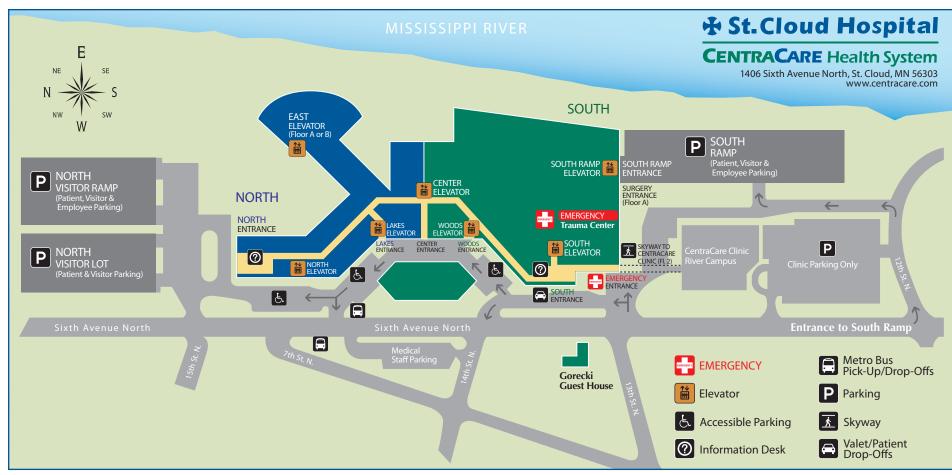

## Parking in the South Parking Ramp

Access the ramp at the intersection of 6th Ave. N. and 12th St. N. Follow the signs to the entrance. Free parking for patients and visitors is available. Take the elevator or stairs on the north end of the ramp to Level 2. A skyway on Level 2 leads to the South Wing, where hallway signs show directions to Elevator A. Take Elevator A to the lobby on Level 1. For further directions, a receptionist is available from 5:30 a.m. to 9 p.m. Monday-Friday and from 7 a.m. to 1 p.m. on weekends. Note: Level 1 is the best access to services in the hospital. Inpatient rooms can be reached from Elevators B, C, D or E.

## Parking in the North Parking Lot

Access the North Parking Lot at the intersection of 6th Ave. N. and 15th St. N. Follow sidewalk to Entrance E. For patient room information, go to the Information Desk located just inside Entrance E. A receptionist is available from 6:30 a.m. to 9 p.m. Monday-Friday and from 7 a.m. to 1 p.m. on Saturday.