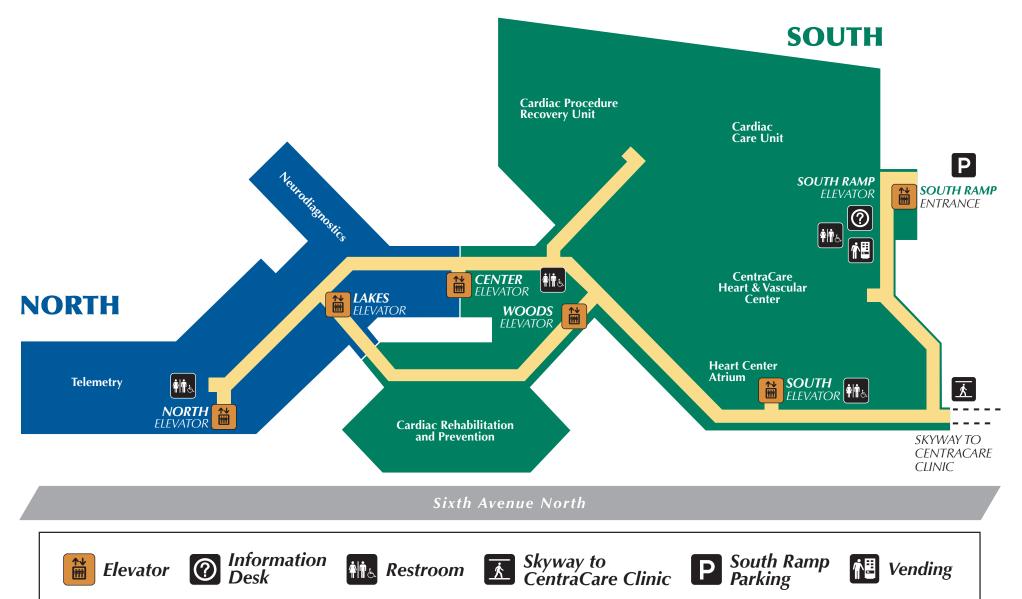

## **OUTPATIENT & MISC. SERVICES**

| Destination                                       | Floor | /Elevator  |
|---------------------------------------------------|-------|------------|
| Admitting (North)                                 | 1     | North      |
| Admitting (South)                                 | 1     | South      |
| Business Office                                   | 1     | North      |
| Cardiac Rehabilitation<br>and Prevention          | 2     | Woods      |
| Center for Surgical Care                          | Α     | South Ramp |
| CentraCare Clinic -<br>River Campus               | 2     | South      |
| <i>CentraCare<br/>Heart &amp; Vascular Center</i> | 2     | South      |
| Chapel                                            | 1     | Lakes      |
| Conference Center                                 | С     | Lakes/East |
| Emergency Trauma Center                           | 1     | South      |
| Fresh Harvest Café                                | 1     | Center     |
| Gift Gallery                                      | 1     | North      |
| Imaging Services                                  | 1     | Woods      |
| Information Desk                                  | 1     | Woods      |
| Information Desk                                  | 1     | North      |
| Information Desk                                  | 1     | South      |
| Information Desk                                  | 2     | South Ramp |
| Laboratory                                        | В     | South      |
| Neurodiagnostics                                  | 2     | Lakes      |
| Outpatient Services                               | 1     | South      |
| Respiratory Care                                  | 2     | Center     |
| Riverfront Dining Room                            | Α     | Lakes      |
| South Bistro                                      | 1     | South Ramp |
| Spiritual Care                                    | 1     | Woods      |
| Volunteer Services                                | А     | Lakes      |

# **INPATIENT UNITS**

| Destination                                     |
|-------------------------------------------------|
| Bone & Joint Center                             |
| Cardiac Care Unit                               |
| Cardiac Procedure<br>Recovery Unit              |
| Children's Center                               |
| Family Birthing Center                          |
| Inpatient<br>Rehabilitation Unit                |
| Intensive Care Unit                             |
| Medical Unit 1                                  |
| Medical Unit 2                                  |
| Medical & Oncology Unit                         |
| Mental Health Unit                              |
| Neonatal Intensive<br>Care Unit (NICU)          |
| Neurosciences                                   |
| <i>Pediatric Intensive<br/>Care Unit (PICU)</i> |
| Stroke Center                                   |
| Surgical Care Unit 1                            |
| Surgical Care Unit 2                            |
| Telemetry                                       |
|                                                 |

| Floor | /Elevator |
|-------|-----------|
| 6     | North     |
| 2     | South Rai |
| 2     | Woods     |
| 3     | Lakes     |
| 3     | Center    |
| В     | Lakes/Eas |
| 4     | South Rai |
| 5     | South Rai |
| 5     | Woods     |
| 5     | North     |
| А     | Lakes/Eas |
| 3     | Center    |
| 6     | Center    |
| 3     | Lakes     |
| 6     | Center    |
| 4     | Lakes     |
| 4     | Center    |
| 2     | North     |