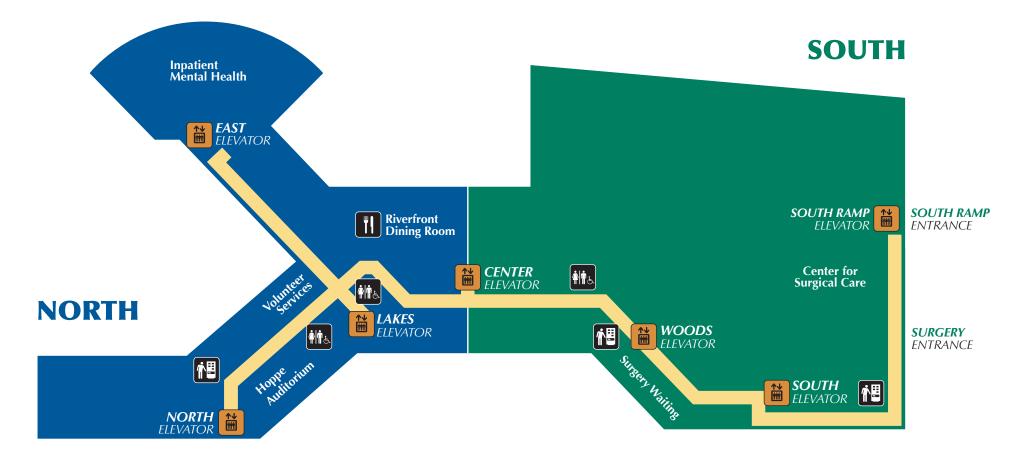

## **OUTPATIENT & MISC. SERVICES**

| Destination                                       | Floor | /Elevator  |
|---------------------------------------------------|-------|------------|
| Admitting (North)                                 | 1     | North      |
| Admitting (South)                                 | 1     | South      |
| Business Office                                   | 1     | North      |
| Cardiac Rehabilitation<br>and Prevention          | 2     | Woods      |
| Center for Surgical Care                          | Α     | South Ramp |
| CentraCare Clinic -<br>River Campus               | 2     | South      |
| <i>CentraCare<br/>Heart &amp; Vascular Center</i> | 2     | South      |
| Chapel                                            | 1     | Lakes      |
| Conference Center                                 | С     | Lakes/East |
| Emergency Trauma Center                           | 1     | South      |
| Fresh Harvest Café                                | 1     | Center     |
| Gift Gallery                                      | 1     | North      |
| Imaging Services                                  | 1     | Woods      |
| Information Desk                                  | 1     | Woods      |
| Information Desk                                  | 1     | North      |
| Information Desk                                  | 1     | South      |
| Information Desk                                  | 2     | South Ramp |
| Laboratory                                        | В     | South      |
| Neurodiagnostics                                  | 2     | Lakes      |
| Outpatient Services                               | 1     | South      |
| Respiratory Care                                  | 2     | Center     |
| Riverfront Dining Room                            | Α     | Lakes      |
| South Bistro                                      | 1     | South Ramp |
| Spiritual Care                                    | 1     | Woods      |
| Volunteer Services                                | А     | Lakes      |

## **INPATIENT UNITS**

| Destination                                     |
|-------------------------------------------------|
| Bone & Joint Center                             |
| Cardiac Care Unit                               |
| Cardiac Procedure<br>Recovery Unit              |
| Children's Center                               |
| Family Birthing Center                          |
| Inpatient<br>Rehabilitation Unit                |
| Intensive Care Unit                             |
| Medical Unit 1                                  |
| Medical Unit 2                                  |
| Medical & Oncology Unit                         |
| Mental Health Unit                              |
| Neonatal Intensive<br>Care Unit (NICU)          |
| Neurosciences                                   |
| <i>Pediatric Intensive<br/>Care Unit (PICU)</i> |
| Stroke Center                                   |
| Surgical Care Unit 1                            |
| Surgical Care Unit 2                            |
| Telemetry                                       |
|                                                 |

| Floor | /Elevator |
|-------|-----------|
| 6     | North     |
| 2     | South Rai |
| 2     | Woods     |
| 3     | Lakes     |
| 3     | Center    |
| В     | Lakes/Eas |
| 4     | South Rai |
| 5     | South Rai |
| 5     | Woods     |
| 5     | North     |
| А     | Lakes/Eas |
| 3     | Center    |
| 6     | Center    |
| 3     | Lakes     |
| 6     | Center    |
| 4     | Lakes     |
| 4     | Center    |
| 2     | North     |